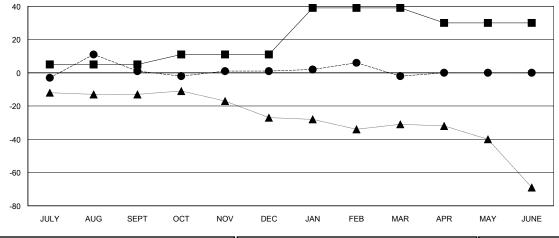

### **LOCATION NEW ZEALAND**

**GMT CA** 

| Clubs                 |               |           |               | Members               |                           |                         |                                              |
|-----------------------|---------------|-----------|---------------|-----------------------|---------------------------|-------------------------|----------------------------------------------|
| RESULTS FOR 2018-2019 |               |           |               | RESULTS FOR 2018-2019 |                           |                         |                                              |
| QUARTER               | NEW CLUB GOAL | NEW CLUBS | DROPPED CLUBS | QUARTER               | MEMBER GROWTH NET<br>GOAL | MEMBER GROWTH<br>ACTUAL | DROPPED MEMBERS ACTUAL (including transfers) |
| JULY/AUG/SEPT         | 0             | 1         | 2             | JULY/AUG/SEPT         | 5                         | 37                      | 33                                           |
| OCT/NOV/DEC           | 0             | 0         | 0             | OCT/NOV/DEC           | 6                         | 26                      | 22                                           |
| JAN/FEB/MAR           | 1             | 0         | 0             | JAN/FEB/MAR           | 28                        | 13                      | 16                                           |
| APR/MAY/JUNE          | 0             | 0         | 0             | APR/MAY/JUNE          | -9                        | 0                       | 0                                            |

## GOALS AND ACTUAL MEMBERS CUMULATIVE

| -■- MEMBER GROWTH NET GOAL        |  |
|-----------------------------------|--|
| - ● - MEMBER GROWTH ACTUAL        |  |
| - ▲ - LAST YEAR MEMBERSHIP ACTUAL |  |
|                                   |  |
|                                   |  |
|                                   |  |

| DROPPED CLUBS: 2 |    |
|------------------|----|
| DROPPED MEMBERS  |    |
| DECEASED         | 16 |
| CLUB CANCELLED   | 0  |
| OTHER            | 55 |
| TOTAL            | 71 |

| 28 CLUBS OF 48 ADDED 1 OR MORE |   |
|--------------------------------|---|
| NEW MEMBERS                    |   |
|                                |   |
|                                |   |
|                                | 1 |